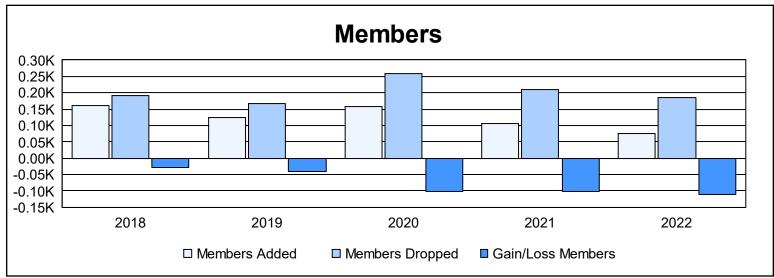

District 331 C

As of June 2022 Cumulative

| Year      | New<br>Clubs | Dropped<br>Clubs | Gain/<br>Loss<br>Clubs | New<br>Members | Charter<br>Members | Reinstate<br>Members | Transfer<br>Members | Total<br>Member<br>Added | Total<br>Members<br>Dropped | Gain/<br>Loss<br>Members |
|-----------|--------------|------------------|------------------------|----------------|--------------------|----------------------|---------------------|--------------------------|-----------------------------|--------------------------|
| 2017-2018 | 1            | 1                | 0                      | 139            | 22                 | 1                    | 0                   | 162                      | 191                         | -29                      |
| 2018-2019 | 0            | 0                | 0                      | 120            | 0                  | 4                    | 1                   | 125                      | 167                         | -42                      |
| 2019-2020 | 0            | 4                | -4                     | 152            | 0                  | 3                    | 2                   | 157                      | 260                         | -103                     |
| 2020-2021 | 0            | 3                | -3                     | 97             | 1                  | 2                    | 6                   | 106                      | 209                         | -103                     |
| 2021-2022 | 0            | 1                | -1                     | 72             | 0                  | 2                    | 2                   | 76                       | 186                         | -110                     |
| Average   | 0            | 2                | -2                     | 116            | 5                  | 2                    | 2                   | 125                      | 203                         | -77                      |