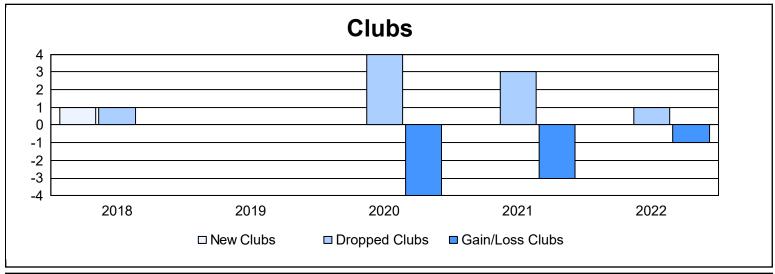

District 331 C

As of June 2022 Cumulative

| Year      | New<br>Clubs | Dropped<br>Clubs | Gain/<br>Loss<br>Clubs | New<br>Members | Charter<br>Members | Reinstate<br>Members | Transfer<br>Members | Total<br>Member<br>Added | Total<br>Members<br>Dropped | Gain/<br>Loss<br>Members |
|-----------|--------------|------------------|------------------------|----------------|--------------------|----------------------|---------------------|--------------------------|-----------------------------|--------------------------|
| 2017-2018 | 1            | 1                | 0                      | 139            | 22                 | 1                    | 0                   | 162                      | 191                         | -29                      |
| 2018-2019 | 0            | 0                | 0                      | 120            | 0                  | 4                    | 1                   | 125                      | 167                         | -42                      |
| 2019-2020 | 0            | 4                | -4                     | 152            | 0                  | 3                    | 2                   | 157                      | 260                         | -103                     |
| 2020-2021 | 0            | 3                | -3                     | 97             | 1                  | 2                    | 6                   | 106                      | 209                         | -103                     |
| 2021-2022 | 0            | 1                | -1                     | 72             | 0                  | 2                    | 2                   | 76                       | 186                         | -110                     |
| Average   | 0            | 2                | -2                     | 116            | 5                  | 2                    | 2                   | 125                      | 203                         | -77                      |